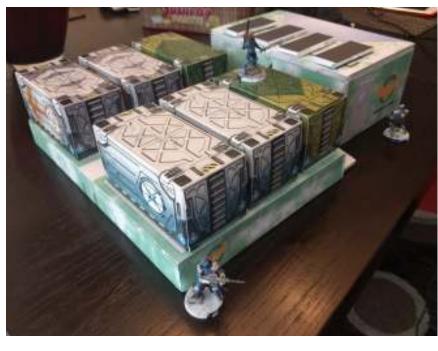

the trucker only to be interupted by an unidentified military ship. Missile fire was exchanged and the trucker veered off course. It may have been hit by debrise.

**8 hours ago:** the trucker's crash site was found and your team has been tasked with recon duties.

## **Mission Objectives:**

Successfully Inspect each suspect barrell (1 pt each).

Successfully Inspect the trucker's navigation computer (2 pts).

Kill the adversary's Lieutenant (2 pts).

Kill more Army Points than the adversary (4 pts).

## **Special Rules:**

This scenario lasts 3 turns.

Inspection Test: -- in base-to-base contact, WIP roll by a Paramedic or Forward Observer or WIP +3 by a Specialist Operative, Doctor, Engineer, or Hacker

**Table Layout**12" deployment zones
mid-line, center terminal
mid-line barrels