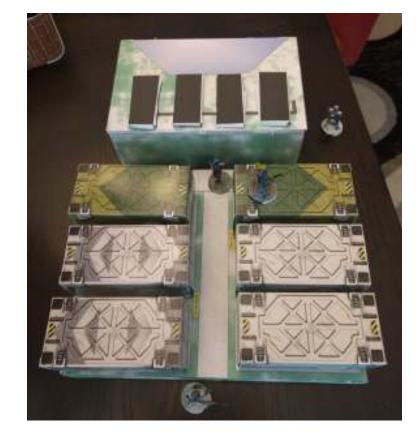

rucker only to be interupted by an unidentified military ship. Missile fire was exchanged and the trucker veered off course. It may have been hit by debrise.

**8 hours ago:** the trucker's crash site was found and your team has been tasked with recon duties.

## **Mission Objectives:**

Successfully Inspect each suspect barrell (1 pt each).

Successfully Inspect the trucker's navigation computer (2 pts).

Kill the adversary's Lieutenant (2 pts).

Kill more Army Points than the adversary (4 pts).

## **Special Rules:**

This scenario lasts 3 turns.

Inspection Test: -- in base-to-base contact, WIP roll by a Paramedic or Forward Observer or WIP +3 by a Specialist Operative, Doctor, Engineer, or Hacker

**Table Layout**12" deployment zones
mid-line, center terminal
mid-line barrels